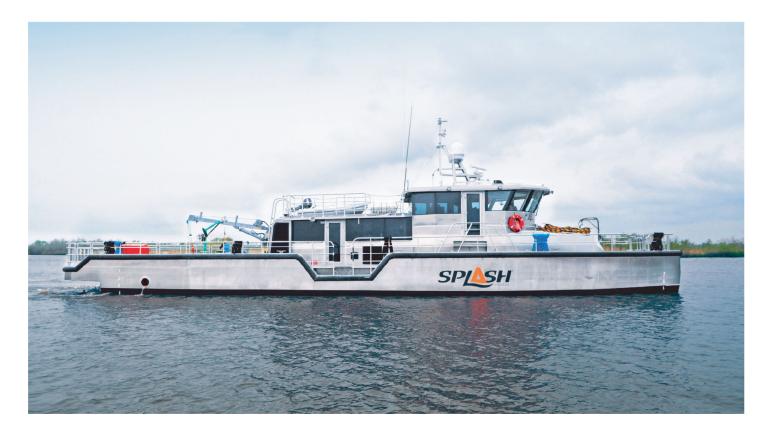

## **SPLASH™** - Purpose Built Jet Driven Catamaran Survey & DSV

The Aqueos - designed and built - SPLASH<sup>™</sup> (Special Purpose Live-Boat and Survey Hull) solution is a state-ofthe-art vessel with twin jet drive propulsion and superior diving capabilities. This purpose-built vessel addresses and mitigates hazards associated with Live-Boating. SPLASH<sup>™</sup> is based on a proven, durable catamaran type hull and power plant, which produces a rugged, lightweight, stable and high speed vessel. Built specifically for the needs of Live-Boating and Marine Surveys, SPLASH<sup>™</sup> specializes in Multibeam, Bathymetric, Geophysical Surveys, Subsea Platform & Pipeline Inspection, Repair, and Maintenance. This vessel has a built in dive station, deck decompression chamber, Nitrox diving system, jet pump, 5,000 lb. crane, diver hydraulics, diver hot water, FLIR camera, LRAD, diver recovery system, integrated transducer pole, and an 11' recovery boat. SPLASH<sup>™</sup> also has berthing for 12, low freeboard, 360° viewing from pilot house, long range of 1,000 nautical miles, and very shallow draft.

www.aqueossubsea.com

| Year Built                 | 2015                                                                                                                                                                                                                                                                       |
|----------------------------|----------------------------------------------------------------------------------------------------------------------------------------------------------------------------------------------------------------------------------------------------------------------------|
| Manufacturer               | Metal Shark Boats                                                                                                                                                                                                                                                          |
| Length Overall             | 90 feet                                                                                                                                                                                                                                                                    |
| Beam                       | 24 feet                                                                                                                                                                                                                                                                    |
| Draft                      | 4'3"                                                                                                                                                                                                                                                                       |
| Max Speed                  | 25+ knots (Sea State 1, full load)                                                                                                                                                                                                                                         |
| Cruising Speed             | 17+ Knots (full load)                                                                                                                                                                                                                                                      |
| Range                      | 300+ Nautical Miles at 17.5 knots (cruising speed), 1000 Nautical Miles - Long Range                                                                                                                                                                                       |
| Hull                       | Deck & Pilothouse, Aluminum                                                                                                                                                                                                                                                |
| Rescue Zones               | Stern, port and starboard                                                                                                                                                                                                                                                  |
| Seating                    | 5 Seats in Pilothouse, 7 seat settee                                                                                                                                                                                                                                       |
| Pilothouse                 | Fully enclosed, 360 visibility, overhead windows                                                                                                                                                                                                                           |
| Galley                     | Small galley with table/bench seating                                                                                                                                                                                                                                      |
| Below Deck Cabin           | 12 berths, 2 Heads                                                                                                                                                                                                                                                         |
| Built-In Dive<br>Equipment | 6x5 Jet Pump, Dive Control Station, Air and<br>Nitrox Diving System, Video Streaming,<br>Navigation Transducer Pole, LRAD, 5,000lb<br>Lifting Capacity Seacrane, Recovery Boat,<br>Diver Recovery System, FLIR, Diver<br>Hydraulics, Hot Water System, and Dive<br>Chamber |
| Electrical Power           | 2 ea 65Kw Generators                                                                                                                                                                                                                                                       |
| Propulsion                 | Twin Caterpillar model C-32 Diesel Engines,<br>Hamilton Waterjets, starboard steering<br>station, joystick control, forward and aft<br>steering stations                                                                                                                   |
| Navigation<br>System       | Furuno NavNet system with integrated GPS,<br>Autopilot Capabilities, depth sounder,<br>radar, VHF and UHF radios                                                                                                                                                           |
| Aft Clear Deck             | 29'L X 22'W                                                                                                                                                                                                                                                                |
| Fwd Clear Deck             | 12'L X 22'W                                                                                                                                                                                                                                                                |
|                            |                                                                                                                                                                                                                                                                            |