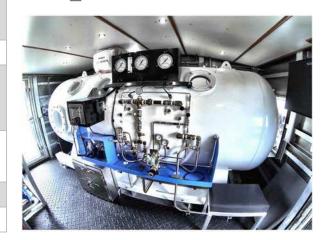

## **SPLASH™** - Purpose Built Jet Driven Catamaran Survey & DSV

The Aqueos - designed and built - SPLASH<sup>™</sup> (Special Purpose Live-Boat and Survey Hull) solution is a state-ofthe-art vessel with twin jet drive propulsion and superior diving capabilities. This purpose-built vessel addresses and mitigates hazards associated with Live-Boating. SPLASH<sup>™</sup> is based on a proven, durable catamaran type hull and power plant, which produces a rugged, lightweight, stable and high speed vessel. Built specifically for the needs of Live-Boating and Marine Surveys, SPLASH<sup>™</sup> specializes in Multibeam, Bathymetric, Geophysical Surveys, Subsea Platform & Pipeline Inspection, Repair, and Maintenance. This vessel has a built in dive station, deck decompression chamber, Nitrox diving system, jet pump, 5,000 lb. crane, diver hydraulics, diver hot water, FLIR camera, LRAD, diver recovery system, integrated transducer pole, and an 11' recovery boat. SPLASH<sup>™</sup> also has berthing for 12, low freeboard, 360° viewing from pilot house, long range of 1,000 nautical miles, and very shallow draft.

www.aqueossubsea.com

| Year Built                 | 2015                                                                                                                                                                                                                                                                       |
|----------------------------|----------------------------------------------------------------------------------------------------------------------------------------------------------------------------------------------------------------------------------------------------------------------------|
| Manufacturer               | Metal Shark Boats                                                                                                                                                                                                                                                          |
| Length Overall             | 90 feet                                                                                                                                                                                                                                                                    |
| Beam                       | 24 feet                                                                                                                                                                                                                                                                    |
| Draft                      | 4'3"                                                                                                                                                                                                                                                                       |
| Max Speed                  | 25+ knots (Sea State 1, full load)                                                                                                                                                                                                                                         |
| Cruising Speed             | 17+ Knots (full load)                                                                                                                                                                                                                                                      |
| Range                      | 300+ Nautical Miles at 17.5 knots (cruising speed), 1000 Nautical Miles - Long Range                                                                                                                                                                                       |
| Hull                       | Deck & Pilothouse, Aluminum                                                                                                                                                                                                                                                |
| Rescue Zones               | Stern, port and starboard                                                                                                                                                                                                                                                  |
| Seating                    | 5 Seats in Pilothouse, 7 seat settee                                                                                                                                                                                                                                       |
| Pilothouse                 | Fully enclosed, 360 visibility, overhead windows                                                                                                                                                                                                                           |
| Galley                     | Small galley with table/bench seating                                                                                                                                                                                                                                      |
| Below Deck Cabin           | 12 berths, 2 Heads                                                                                                                                                                                                                                                         |
| Built-In Dive<br>Equipment | 6x5 Jet Pump, Dive Control Station, Air and<br>Nitrox Diving System, Video Streaming,<br>Navigation Transducer Pole, LRAD, 5,000lb<br>Lifting Capacity Seacrane, Recovery Boat,<br>Diver Recovery System, FLIR, Diver<br>Hydraulics, Hot Water System, and Dive<br>Chamber |
| Electrical Power           | 2 ea 65Kw Generators                                                                                                                                                                                                                                                       |
| Propulsion                 | Twin Caterpillar model C-32 Diesel Engines,<br>Hamilton Waterjets, starboard steering<br>station, joystick control, forward and aft<br>steering stations                                                                                                                   |
| Navigation<br>System       | Furuno NavNet system with integrated GPS,<br>Autopilot Capabilities, depth sounder,<br>radar, VHF and UHF radios                                                                                                                                                           |
| Aft Clear Deck             | 29'L X 22'W                                                                                                                                                                                                                                                                |
| Fwd Clear Deck             | 12'L X 22'W                                                                                                                                                                                                                                                                |
|                            |                                                                                                                                                                                                                                                                            |